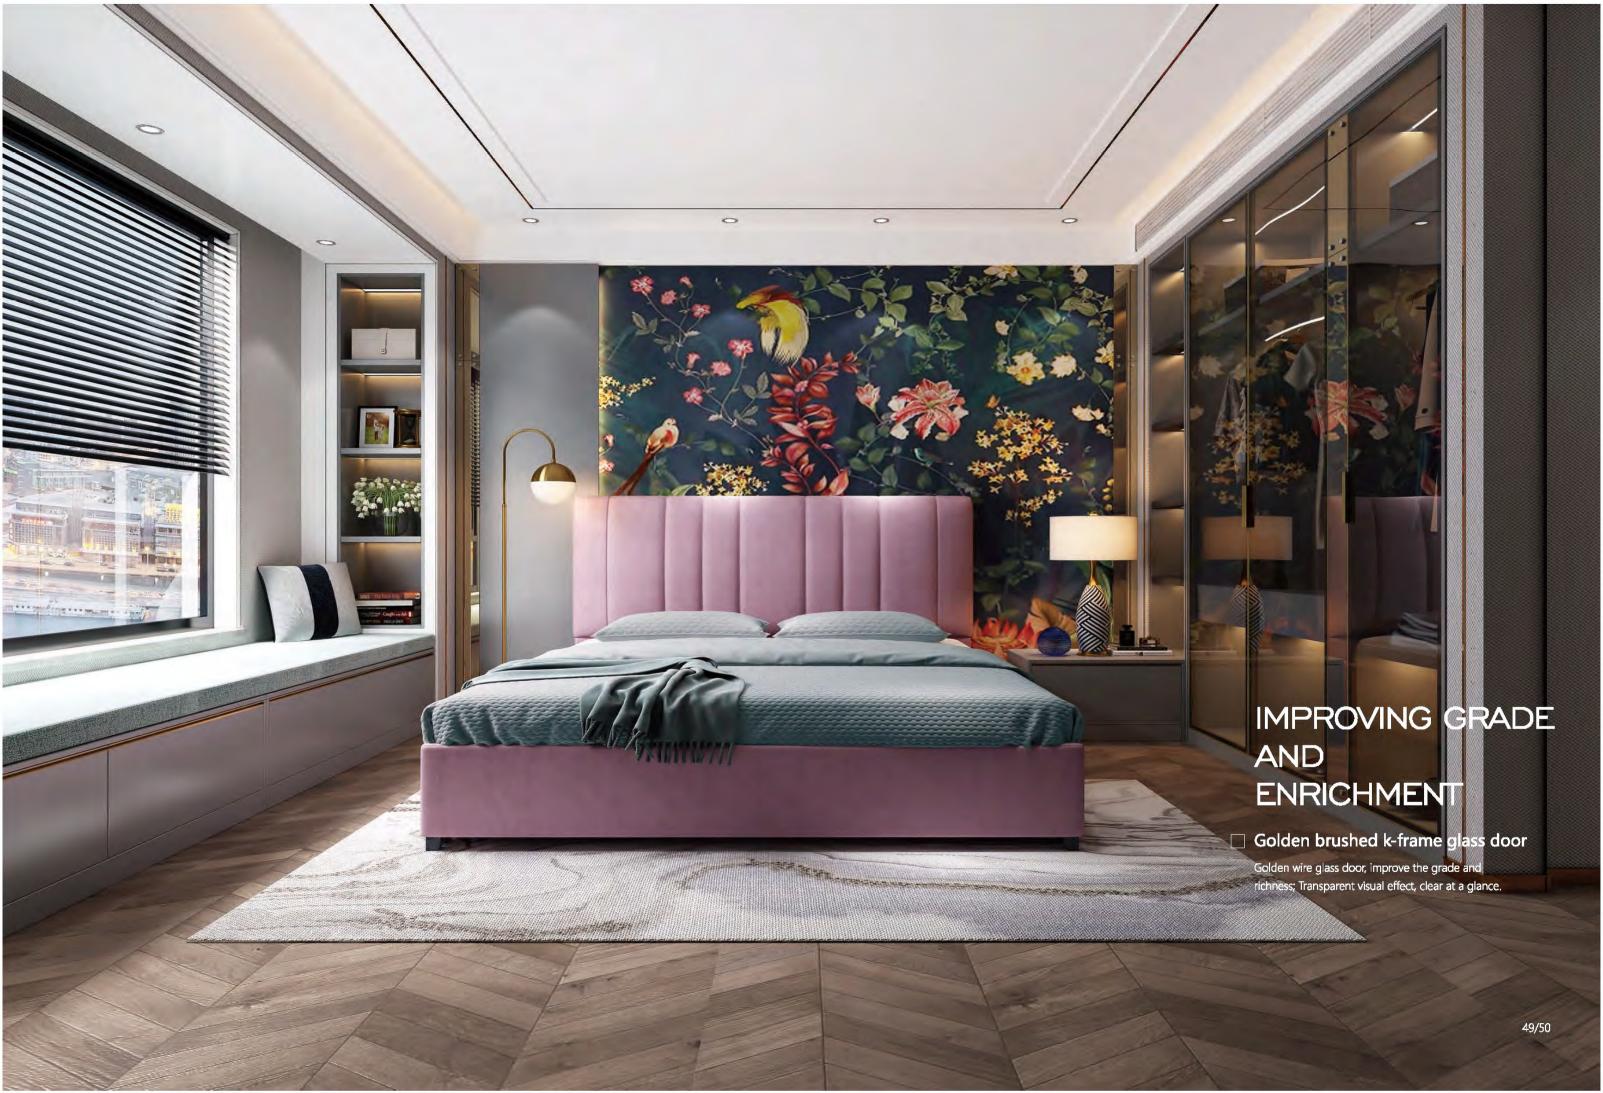

**LUXURY RAFFAEL-SERIES** 

Warm wood grain color, leather color and cool dark, solid color collision, highlighting the quality of high-grade gray; Add metallic color, instantly lit up the vitality of the space.

**\*LUXURY BONNARD-SERIES** 

PETG material is adopted to create a mirror luxury feeling similar to UV material. The overall space is artistic and high-end, and the surface is smooth and smooth, not easy to change color and oil stain, and more durable.