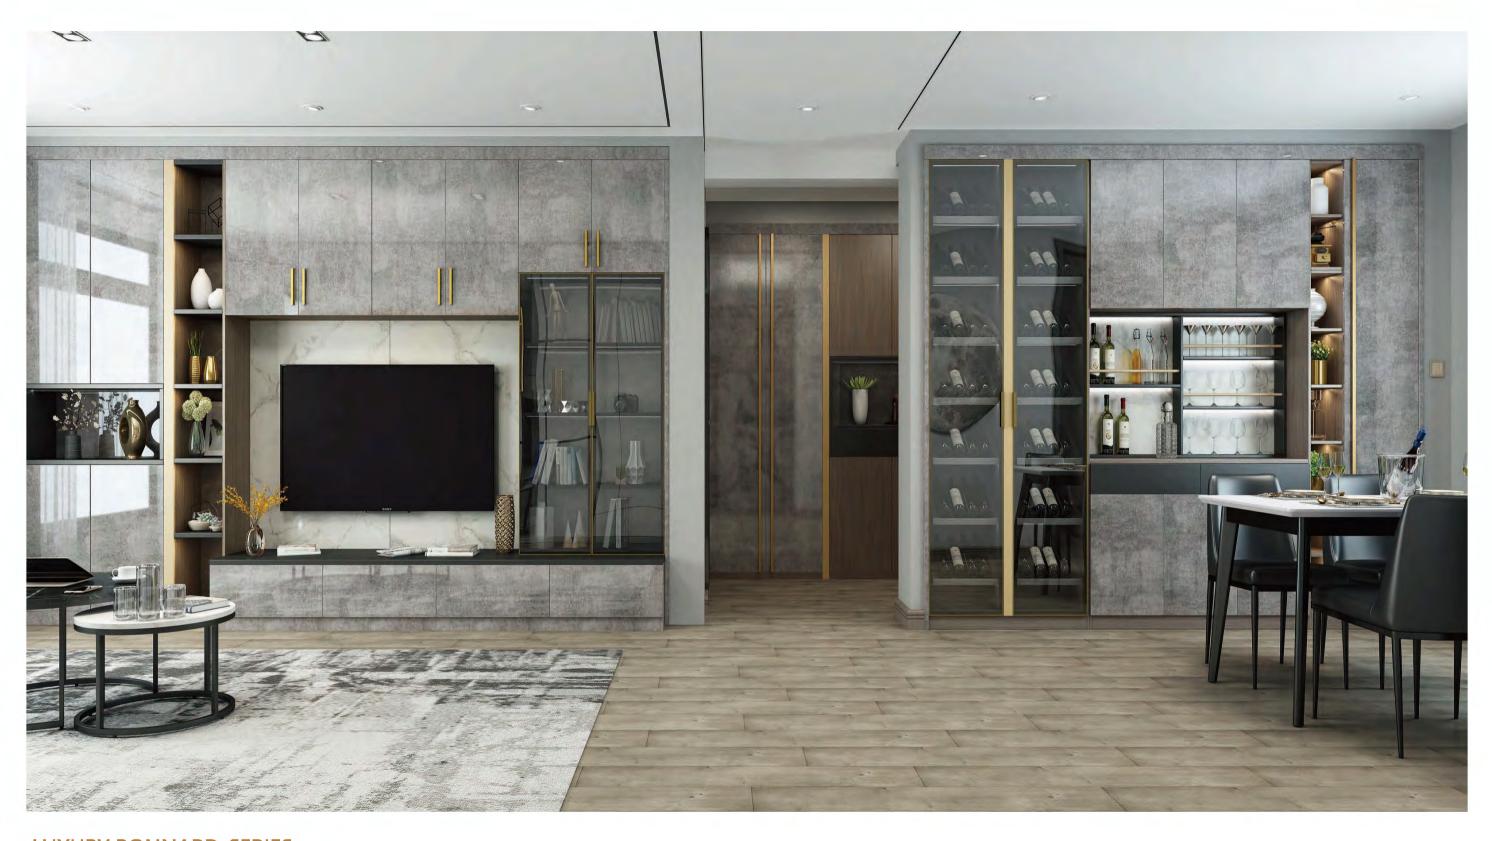

**\*LUXURY BONNARD-SERIES** 

PETG material is adopted to create a mirror luxury feeling similar to UV material. The overall space is artistic and high-end, and the surface is smooth and smooth, not easy to change color and oil stain, and more durable.