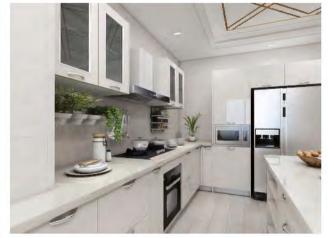

### ► KITCHEN ROOM

The hanging cabinet and the ground cabinet are illusory black, enhancing the sense of space science and technology and grade; the white quartz mesa and the atmospheric texture add luster to the cabinet. Handless design, clean and tidy cabinet, exquisite and simple life from the kitchen.