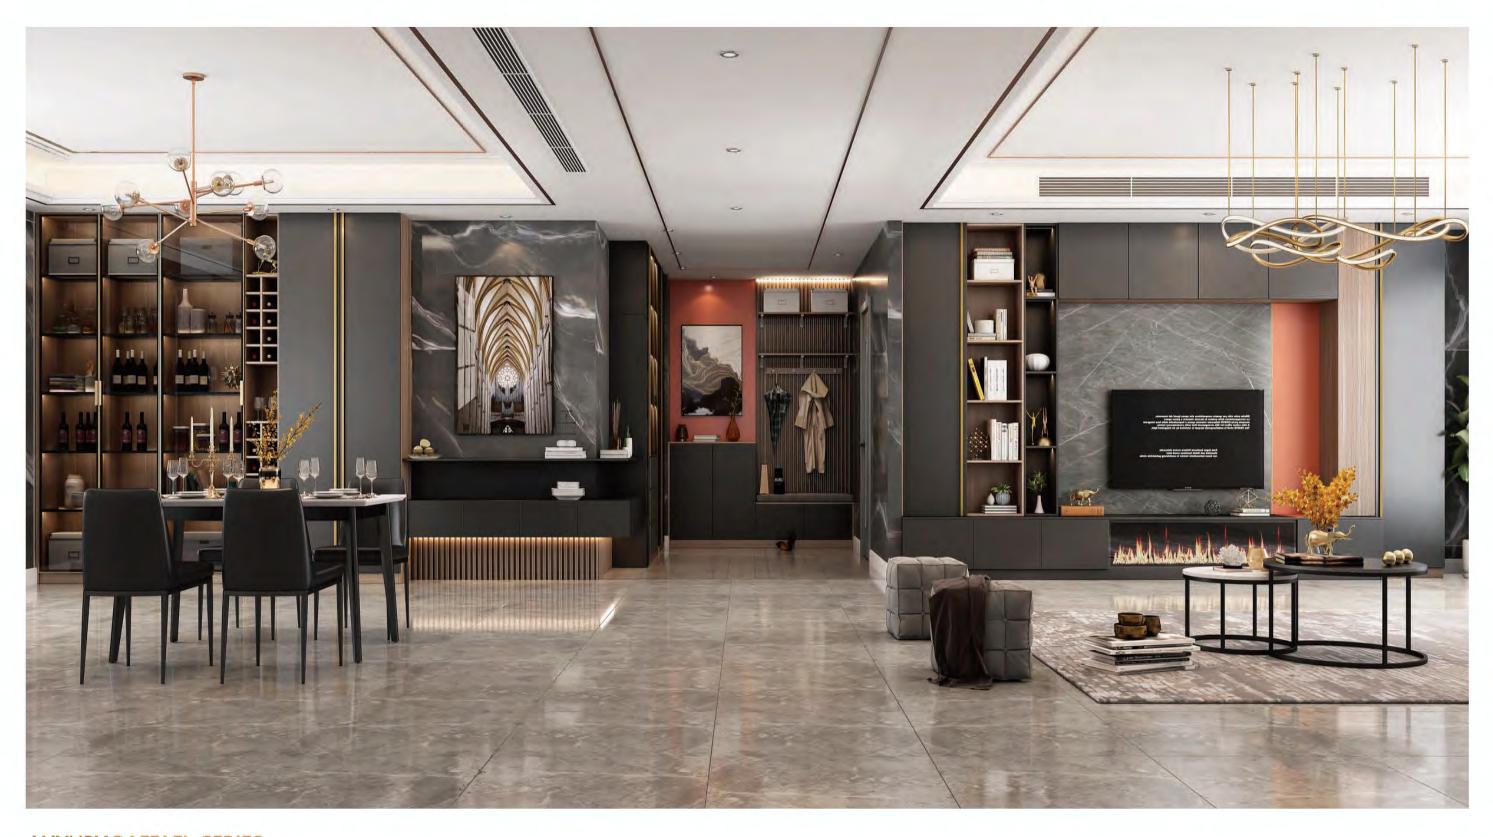

**LUXURY RAFFAEL-SERIES** 

Warm wood grain color, leather color and cool dark, solid color collision, highlighting the quality of high-grade gray; Add metallic color, instantly lit up the vitality of the space.

### LIVING ROOM

Large color block matching design, with a small area of metal decoration, delicate and upgrade, silver lime and phantom black door board advanced and durable, very dark 30 mm thick board, to bring a stable texture to the TV cabinet.