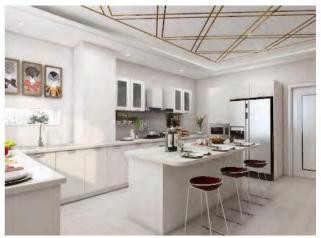

### GIVE YOU A NOBLE AND ELEGANT KITCHEN

The overall industrial structure matched with industrial color and lines. ANDY DREAM SALLY turns your imaginary land into the elegant stage of life. The mounted kitchen cabinet, stove and large center island combined together, making your kitchen and bathroom space elegant Combined with rich storage function, 1t provides you with an elegant life.