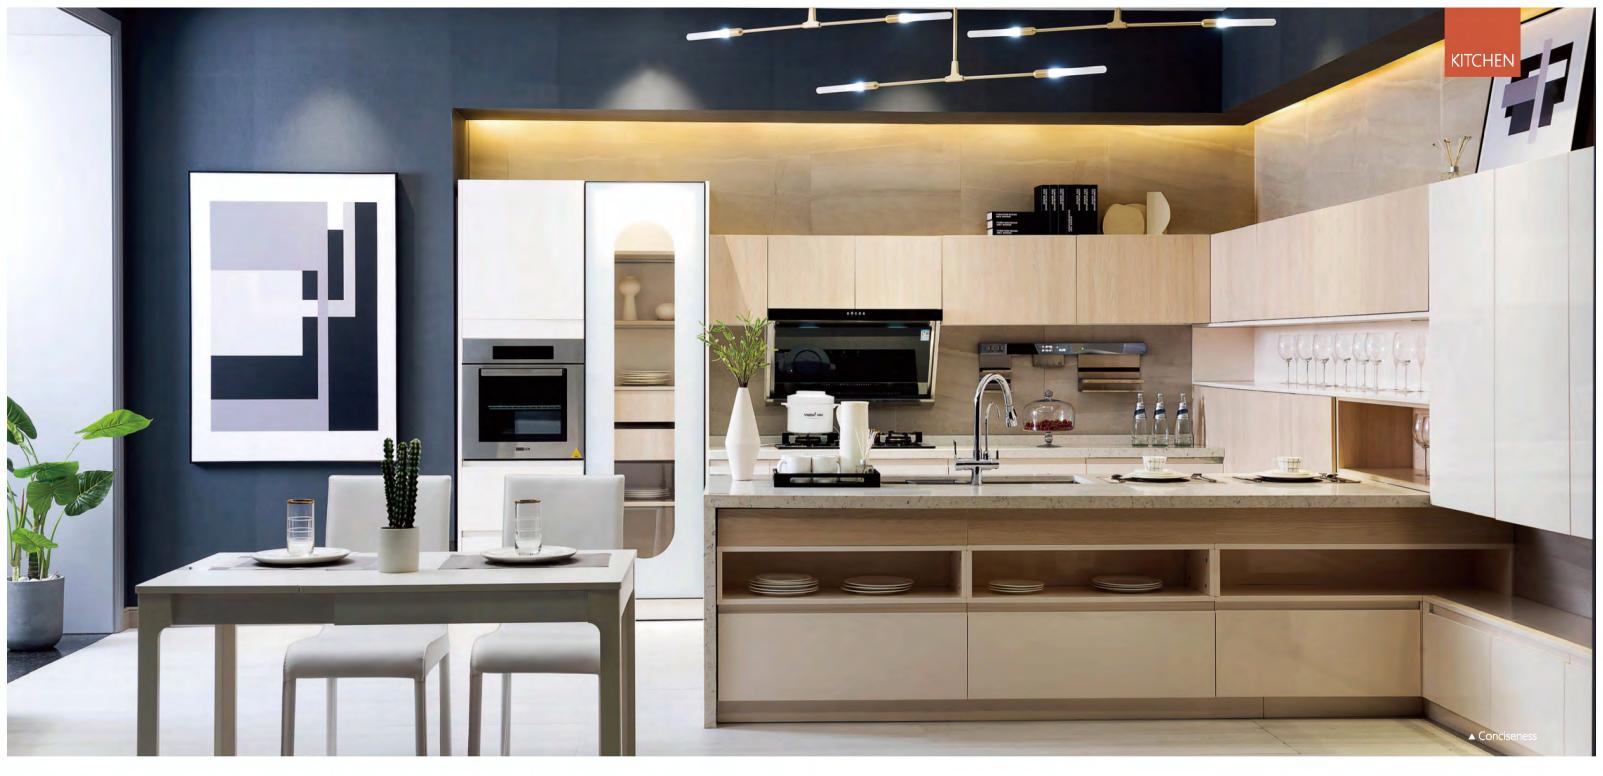

### LIVING ROOM

Large color block matching design, with a small area of metal decoration, delicate and upgrade, silver lime and phantom black door board advanced and durable, very dark 30 mm thick board, to bring a stable texture to the TV cabinet.

### ► KITCHEN ROOM

The hanging cabinet and the ground cabinet are illusory black, enhancing the sense of space science and technology and grade; the white quartz mesa and the atmospheric texture add luster to the cabinet. Handless design, clean and tidy cabinet, exquisite and simple life from the kitchen.