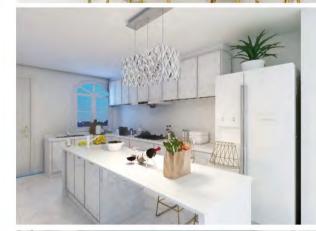

### ► KITCHEN ROOM

The hanging cabinet and the ground cabinet are illusory black, enhancing the sense of space science and technology and grade; the white quartz mesa and the atmospheric texture add luster to the cabinet. Handless design, clean and tidy cabinet, exquisite and simple life from the kitchen.