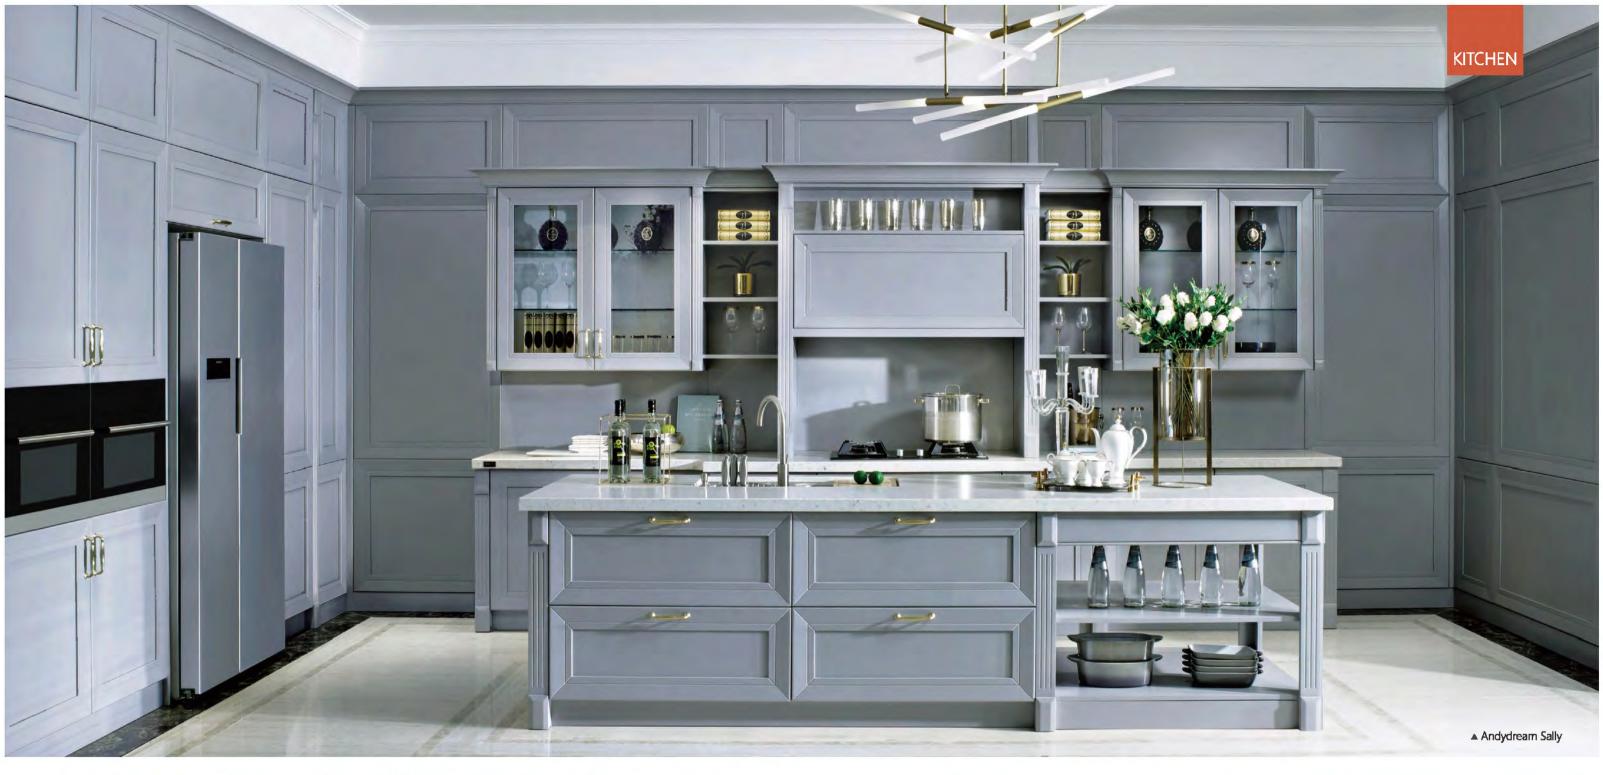

### GIVE YOU A NOBLE AND ELEGANT KITCHEN

The overall industrial structure matched with industrial color and lines. ANDY DREAM SALLY turns your imaginary land into the elegant stage of life. The mounted kitchen cabinet, stove and large center island combined together, making your kitchen and bathroom space elegant Combined with rich storage function, 1t provides you with an elegant life.