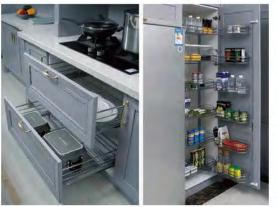

relaxation and Joy. Help people perceive its warmth and let their mind open. Its abundant meaning and exquisite line reflect your ambition, and interpret the excellent taste of modern household.









### SOPHISTICATED AESTHETIC, SURPASSING FASHION

Life is simple, desire is still simple, simple to build up, light to carry forward, life journey will not sink because of the heavy burden.



### TIME IS PASSING, LOVE IS LEFT

Time will go but love will be remained. We outlined steady and magnificent space with concise lines. To aviod complexity and pursue nature, life will be more free and comfortable.







▲ Wonderfulage





### POETIC LIVE

Gentle wind of the spring can make your forget yourself. You exist as the space itself, enjoying life in unhurried paces.





▲ Within time







### GIVE YOU A NOBLE AND ELEGANT KITCHEN

The overall industrial structure matched with industrial color and lines. ANDY DREAM SALLY turns your imaginary land into the elegant stage of life. The mounted kitchen cabinet, stove and large center island combined together, making your kitchen and bathroom space elegant Combined with rich storage function, 1t provides you with an elegant life.





**LUXURY RAFFAEL-SERIES** 

Warm wood grain color, leather color and cool dark, solid color collision, highlighting the quality of high-grade gray; Add metallic color, instantly lit up the vitality of the space.



**\*LUXURY BONNARD-SERIES** 

PETG material is adopted to create a mirror luxury feeling similar to UV material. The overall space is artistic and high-end, and the surface is smooth an