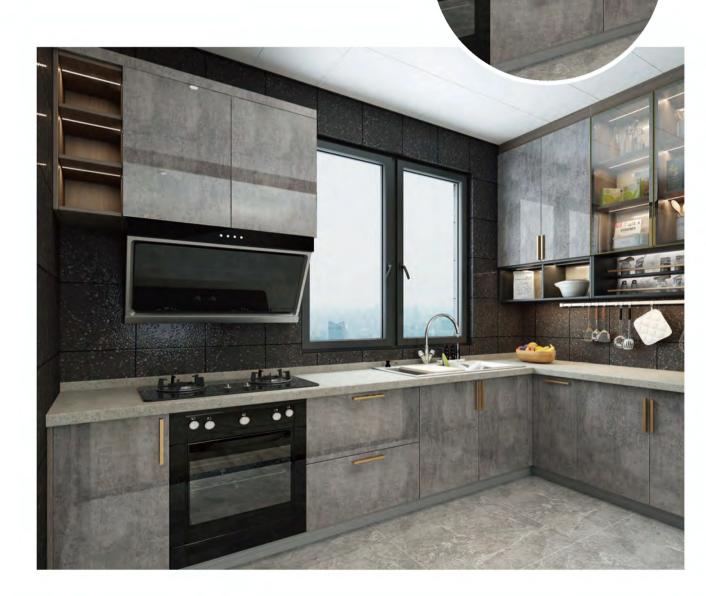

### ► KITCHEN ROOM

The hanging cabinet and the ground cabinet are illusory black, enhancing the sense of space science and technology and grade; the white quartz mesa and the atmospheric texture add luster to the cabinet. Handless design, clean and tidy cabinet, exquisite and simple life from the kitchen.