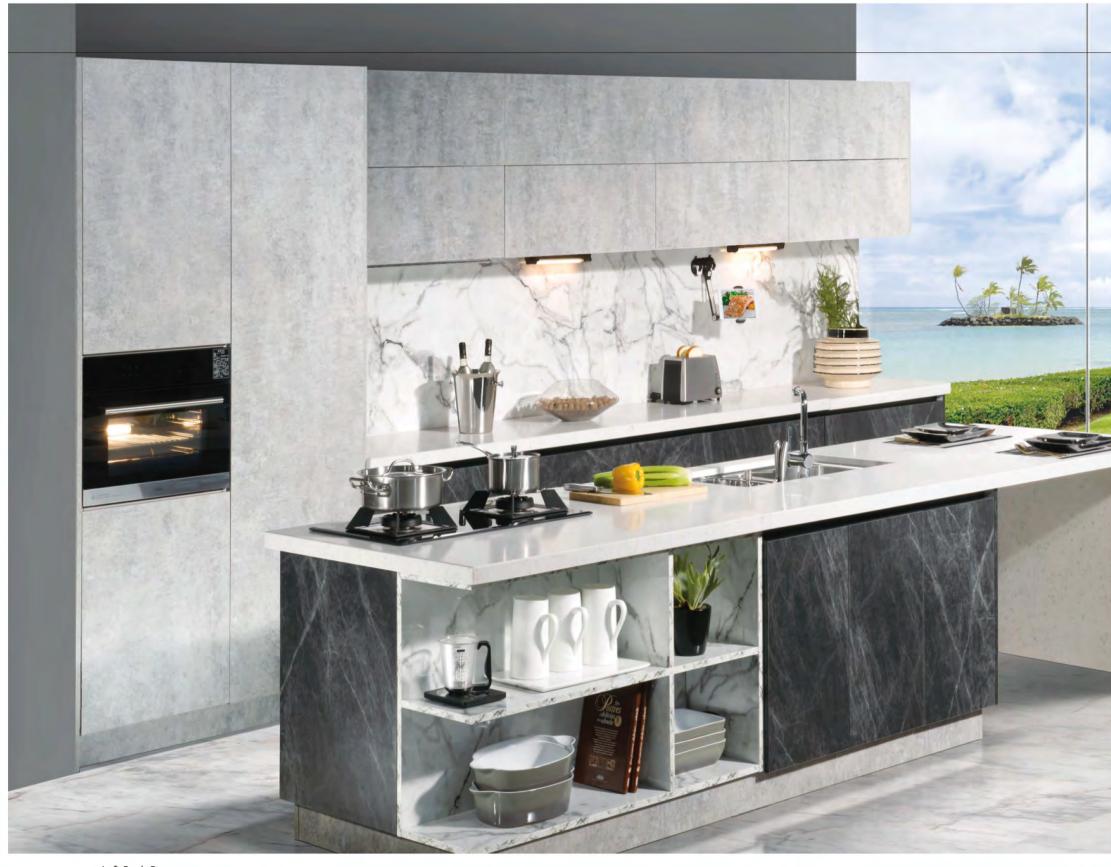

### ► KITCHEN ROOM

The hanging cabinet and the ground cabinet are illusory black, enhancing the sense of space science and technology and grade; the white quartz mesa and the atmospheric texture add luster to the cabinet. Handless design, clean and tidy cabinet, exquisite and simple life from the kitchen.