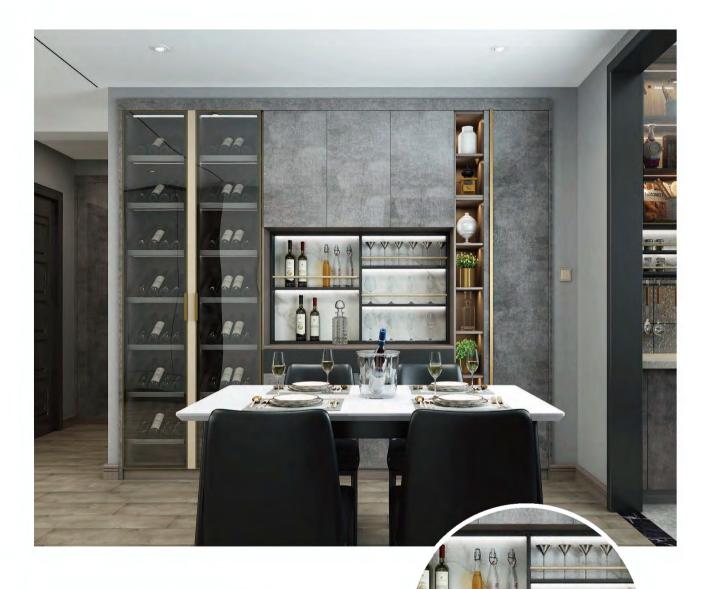

**\*LUXURY BONNARD-SERIES** 

PETG material is adopted to create a mirror luxury feeling similar to UV material. The overall space is artistic and high-end, and the surface is smooth and smooth, not easy to change color and oil stain, and more durable.