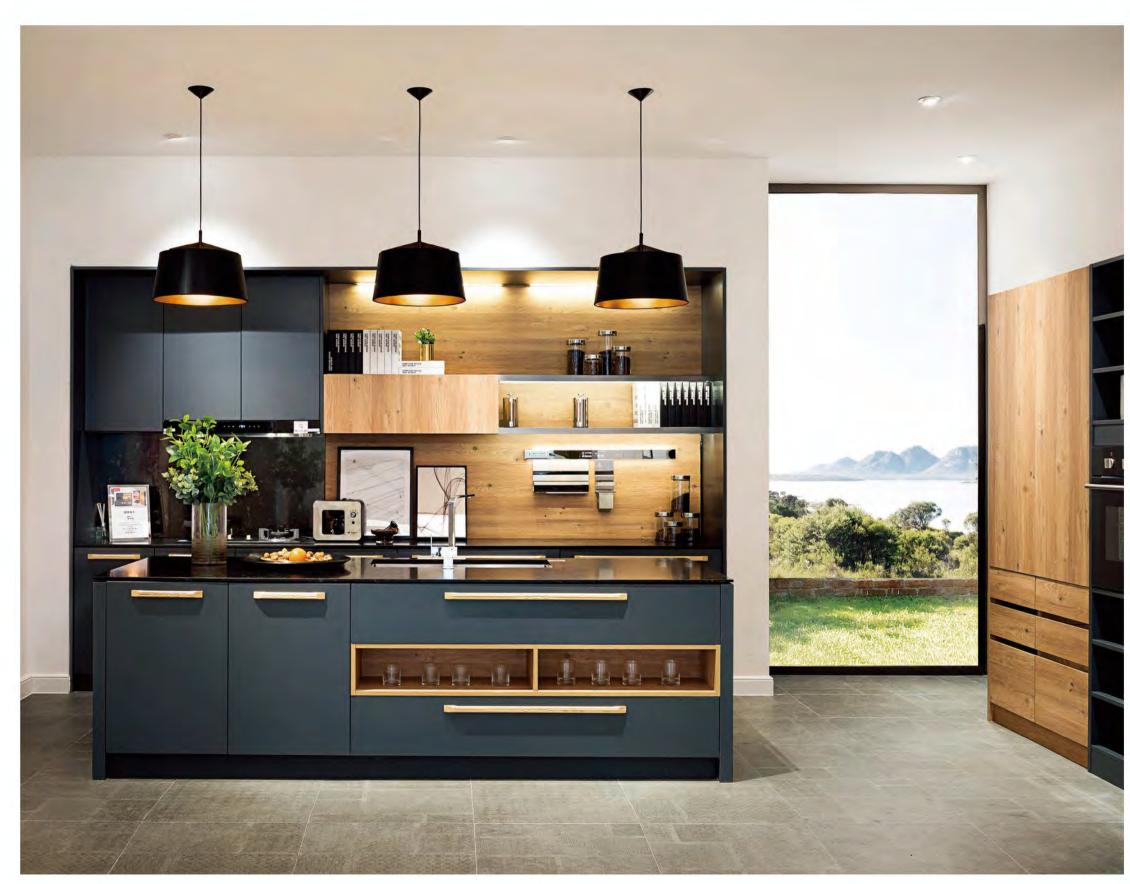

### GIVE YOU A NOBLE AND ELEGANT KITCHEN

The overall industrial structure matched with industrial color and lines. ANDY DREAM SALLY turns your imaginary land into the elegant stage of life. The mounted kitchen cabinet, stove and large center island combined together, making your kitchen and bathroom space elegant Combined with rich storage function, 1t provides you with an elegant life.

### ► KITCHEN ROOM

The hanging cabinet and the ground cabinet are illusory black, enhancing the sense of space science and technology and grade; the white quartz mesa and the atmospheric texture add luster to the cabinet. Handless design, clean and tidy cabinet, exquisite and simple life from the kitchen.