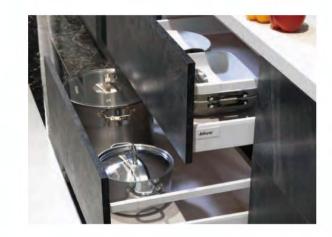

### ► KITCHEN ROOM

The hanging cabinet and the ground cabinet are illusory black, enhancing the sense of space science and technology and grade; the white quartz mesa and the atmospheric texture add luster to the cabinet. Handless design, clean and tidy cabinet, exquisite and simple life from the kitchen.