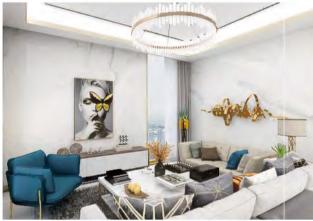

#### **■ DEVELOPMENT HISTORY**

▲ Left Bank Stars

"LEFT BANK STARS" of SNIMAY series absorbed the emotional manner and artistic scent of the left bank of Paris for product development. Its vigorous color matched with straightforward lines. The simple but perfect pattern seemed to purify the complexity of life. with small details it constructed for you the artistic life on the left bank of Paris.

The bright color and tidy space bring a good mood. Its design emits a fresh feeling of nature, achieving relaxation and Joy. Help people perceive its warmth and let their mind open. Its abundant meaning and exquisite line reflect your ambition, and interpret the excellent taste of modern household.