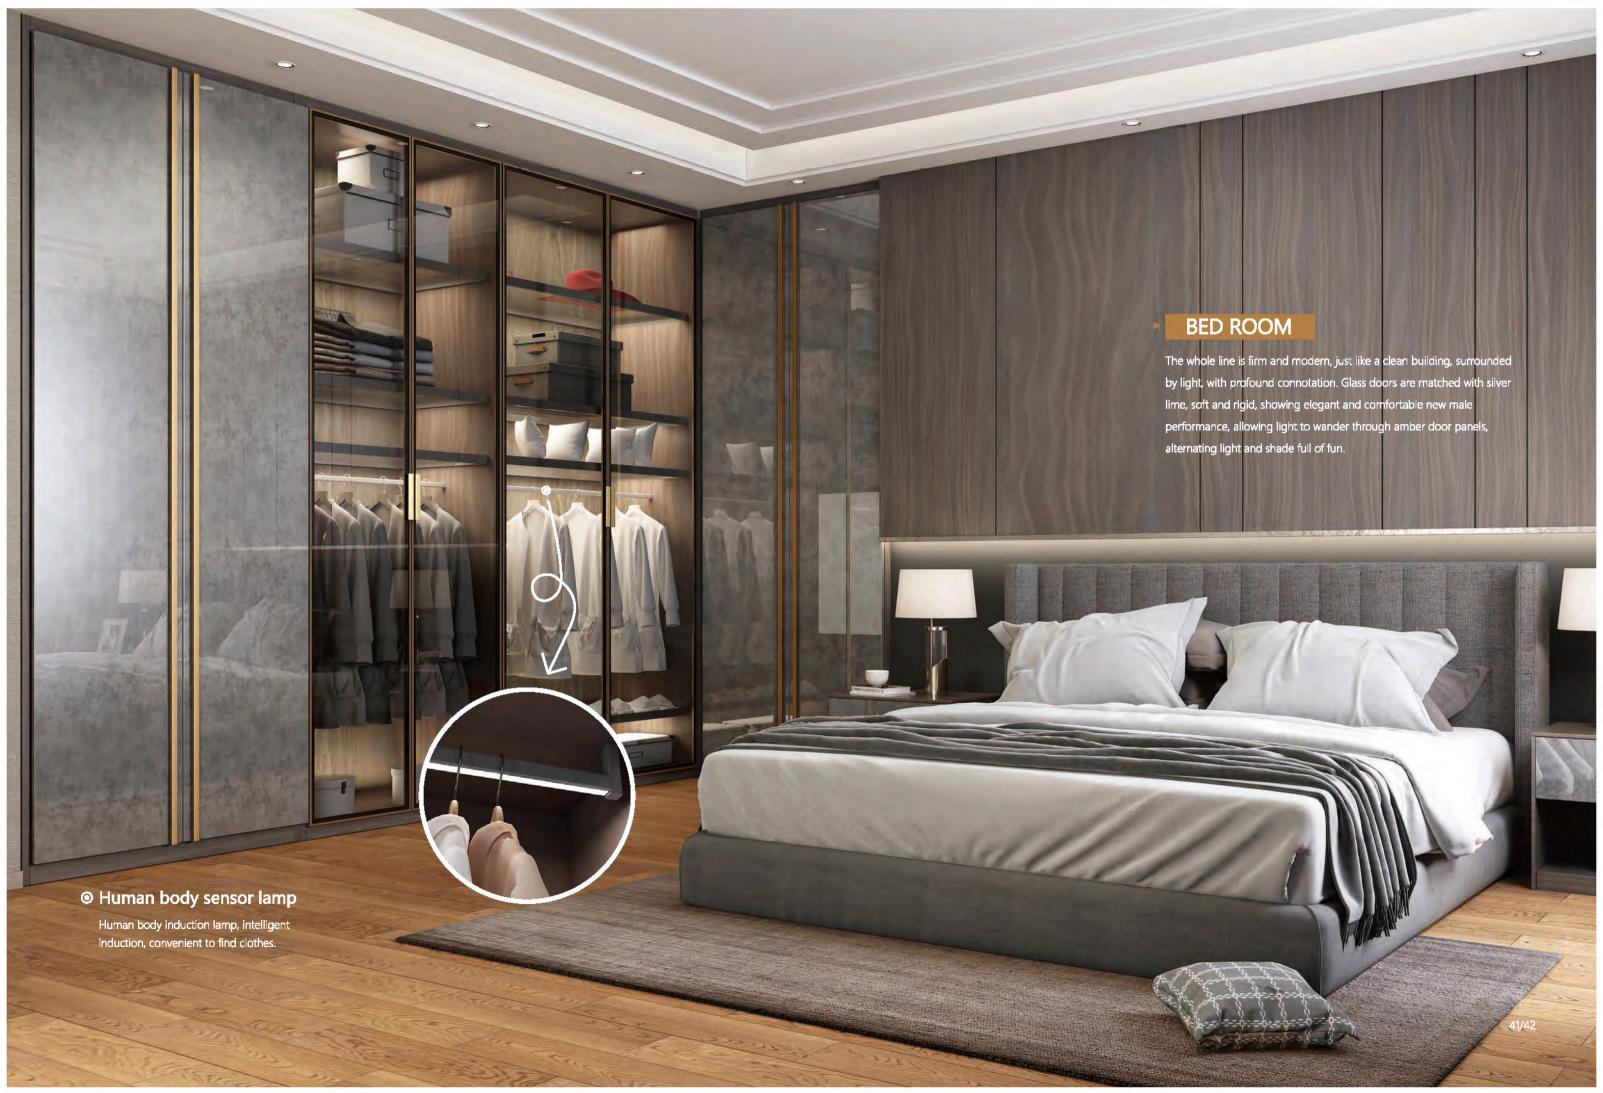

### GIVE YOU A NOBLE AND ELEGANT KITCHEN

The overall industrial structure matched with industrial color and lines. ANDY DREAM SALLY turns your imaginary land into the elegant stage of life. The mounted kitchen cabinet, stove and large center island combined together, making your kitchen and bathroom space elegant Combined with rich storage function, 1t provides you with an elegant life.