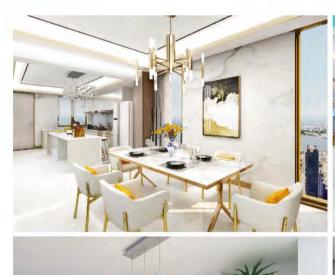

### GIVE YOU A NOBLE AND ELEGANT KITCHEN

The overall industrial structure matched with industrial color and lines. ANDY DREAM SALLY turns your imaginary land into the elegant stage of life. The mounted kitchen cabinet, stove and large center island combined together, making your kitchen and bathroom space elegant Combined with rich storage function, 1t provides you with an elegant life.