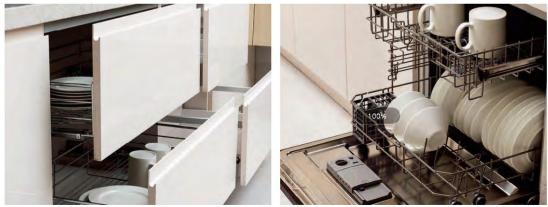

### ► KITCHEN ROOM

The hanging cabinet and the ground cabinet are illusory black, enhancing the sense of space science and technology and grade; the white quartz mesa and the atmospheric texture add luster to the cabinet. Handless design, clean and tidy cabinet, exquisite and simple life from the kitchen.