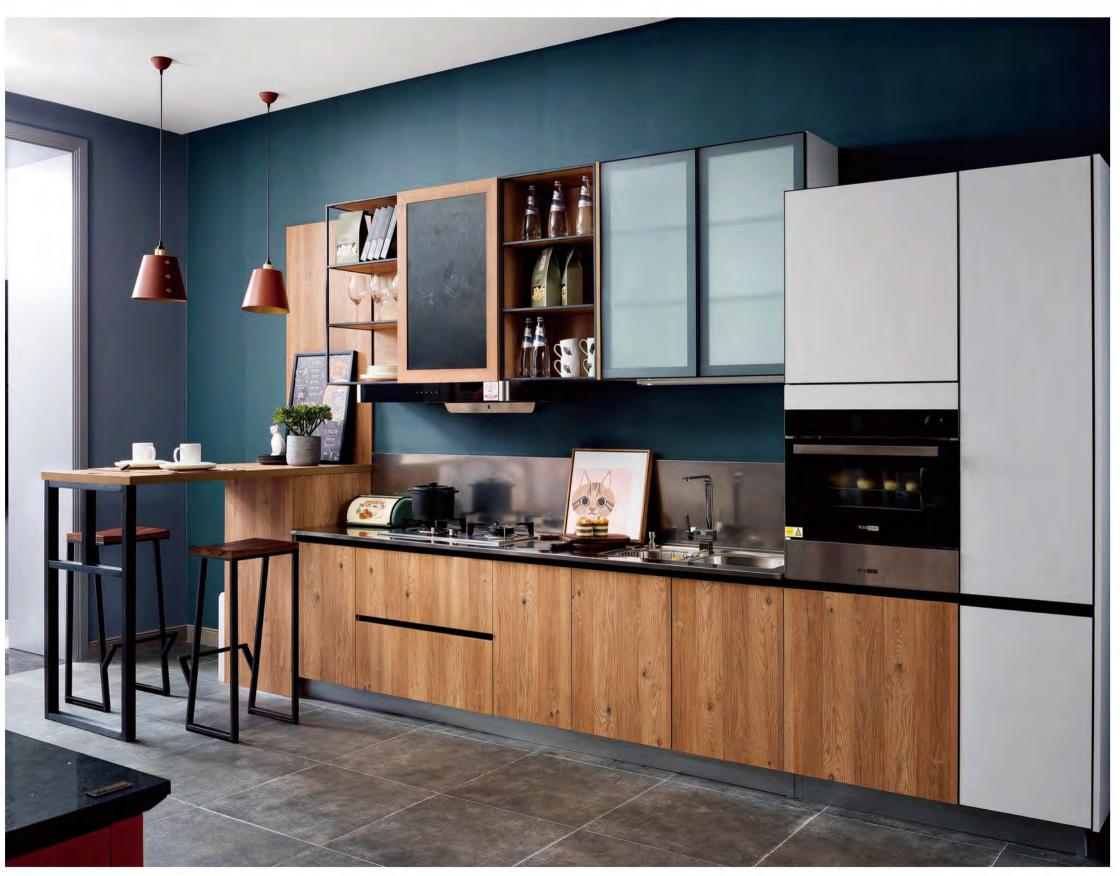

### LIVING ROOM

Large color block matching design, with a small area of metal decoration, delicate and upgrade, silver lime and phantom black door board advanced and durable, very dark 30 mm thick board, to bring a stable texture to the TV cabinet.