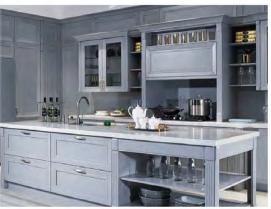

### GIVE YOU A NOBLE AND ELEGANT KITCHEN

The overall industrial structure matched with industrial color and lines. ANDY DREAM SALLY turns your imaginary land into the elegant stage of life. The mounted kitchen cabinet, stove and large center island combined together, making your kitchen and bathroom space elegant Combined with rich storage function, 1t provides you with an elegant life.

### ► KITCHEN ROOM

The hanging cabinet and the ground cabinet are illusory black, enhancing the sense of space science and technology and grade; the white quartz mesa and the atmospheric texture add luster to the cabinet. Handless design, clean and tidy cabinet, exquisite and simple life from the kitchen.