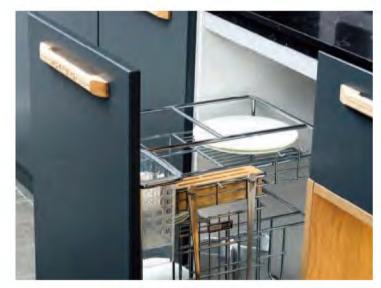

### ► KITCHEN ROOM

The hanging cabinet and the ground cabinet are illusory black, enhancing the sense of space science and technology and grade; the white quartz mesa and the atmospheric texture add luster to the cabinet. Handless design, clean and tidy cabinet, exquisite and simple life from the kitchen.