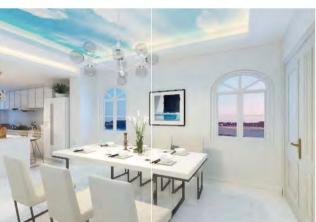

### LIVING ROOM

Large color block matching design, with a small area of metal decoration, delicate and upgrade, silver lime and phantom black door board advanced and durable, very dark 30 mm thick board, to bring a stable texture to the TV cabinet.