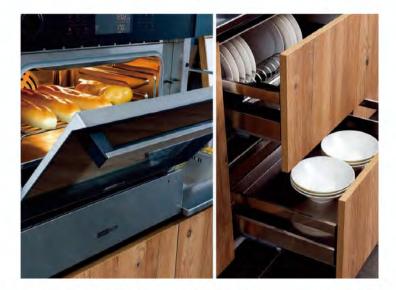

of nature, achieving relaxation and Joy. Help people perceive its warmth and let their mind open. Its abundant meaning and exquisite line reflect your ambition, and interpret the excellent taste of modern household.









### SOPHISTICATED AESTHETIC, SURPASSING FASHION

Life is simple, desire is still simple, simple to build up, light to carry forward, life journey will not sink because of the heavy burden.



### TIME IS PASSING, LOVE IS LEFT

Time will go but love will be remained. We outlined steady and magnificent space with concise lines. To aviod complexity and pursue nature, life will be more free and comfortable.







▲ Wonderfulage





### POETIC LIVE

Gentle wind of the spring can make your forget yourself. You exist as the space itself, enjoying life in unhurried paces.





▲ Within time







### GIVE YOU A NOBLE AND ELEGANT KITCHEN

The overall industrial structure matched with industrial color and lines. ANDY DREAM SALLY turns your imaginary land into the elegant stage of life. The mounted kitchen cabinet, stove and large center island combined together, making your kitchen and bathroom space elegant Combined with rich storage function, 1t provides you with an elegant life.





**LUXURY RAFFAEL-SERIES** 

Warm wood grain color, leather color and cool dark, solid color collision, highlighting the quality of high-grade gray; Add metallic color, instantly lit up the vitality of the space.



**\*LUXURY BONNARD-SERIES** 

PETG material is adopted to create a mirror luxury feeling similar to UV material. The overall space is artistic and high-end, and the