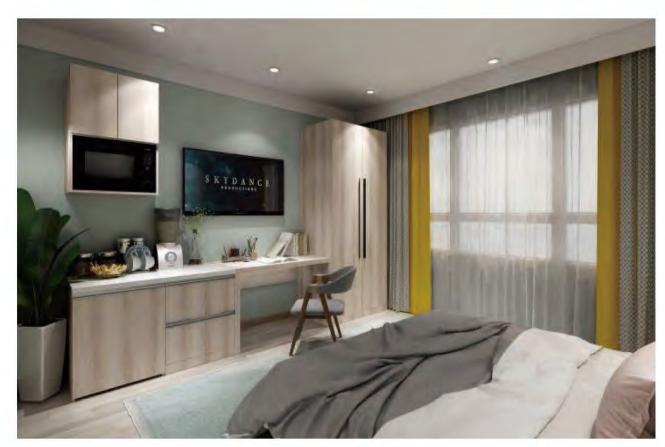

### LIVING ROOM

Large color block matching design, with a small area of metal decoration, delicate and upgrade, silver lime and phantom black door board advanced and durable, very dark 30 mm thick board, to bring a stable texture to the TV cabinet.