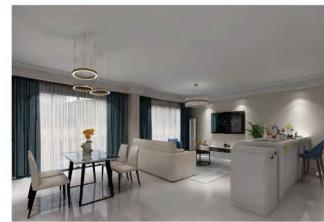

### LIVING ROOM

Large color block matching design, with a small area of metal decoration, delicate and upgrade, silver lime and phantom black door board advanced and durable, very dark 30 mm thick board, to bring a stable texture to the TV cabinet.