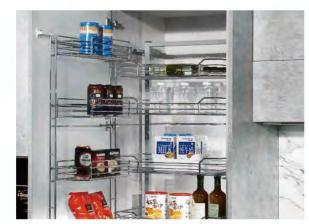

### ► KITCHEN ROOM

The hanging cabinet and the ground cabinet are illusory black, enhancing the sense of space science and technology and grade; the white quartz mesa and the atmospheric texture add luster to the cabinet. Handless design, clean and tidy cabinet, exquisite and simple life from the kitchen.