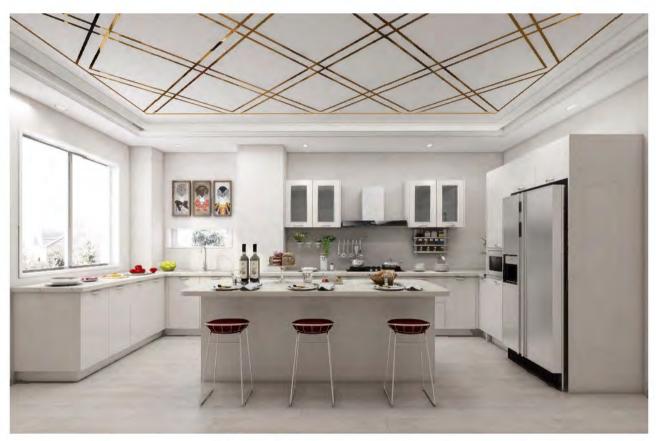

### ► KITCHEN ROOM

The hanging cabinet and the ground cabinet are illusory black, enhancing the sense of space science and technology and grade; the white quartz mesa and the atmospheric texture add luster to the cabinet. Handless design, clean and tidy cabinet, exquisite and simple life from the kitchen.